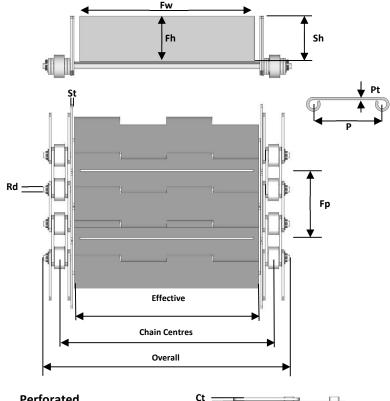

## Plate Link Belt

| Perforated |     | Ct = |   |    |                | Cw |
|------------|-----|------|---|----|----------------|----|
| 0 0        | o c |      | - |    |                |    |
| 0 0        | 0 0 |      |   | -  |                | _  |
| 0 0        |     | Ch   |   | 0) | $\mathbf{O}))$ | Cd |
|            |     |      |   |    |                |    |
| • •        | 0 0 |      |   | ⊢  |                |    |
| 0 0        | 0 0 |      |   | ۹  | •              |    |
| 0 0        | 0 0 |      |   |    |                |    |
|            |     |      |   |    |                |    |

| Side Plate Type | 2 |  |
|-----------------|---|--|
|                 |   |  |

Double Overlap

| (In/Out) |  |
|----------|--|
|          |  |

Single Overlap

| Dimensions |                   |  |
|------------|-------------------|--|
| Plate      |                   |  |
| Р          | Pitch             |  |
| Pt         | Plate Thickness   |  |
|            | Plate Material    |  |
| Rods       |                   |  |
| Rd         | Rod Diameter      |  |
|            | Rod Material      |  |
| Chain      |                   |  |
| Ср         | Chain Pitch       |  |
| Cd         | Roller Diameter   |  |
| Cw         | Roller Width      |  |
| Ct         | Chain Link Thick  |  |
| Ch         | Chain Link Height |  |
|            | Chain Material    |  |
| Width      |                   |  |
|            | Effective         |  |
|            | Chain Centres     |  |
|            | Overall           |  |
| Length     | _                 |  |
|            |                   |  |
| Selvedge   | Туре              |  |

| Options     |                  |         |
|-------------|------------------|---------|
| Perforated  | Yes              | No      |
|             |                  |         |
| Flights     |                  |         |
| Fh          | Flight Height    |         |
| Fw          | Flight Width     |         |
| Fp          | Flight Pitch     |         |
| Ft          | Flight Thickness |         |
| Side Plates |                  |         |
|             | Туре             |         |
| Sh          | SP Height        |         |
| St          | SP Thickness     |         |
| Position    | Welded on Slat   | On Rods |